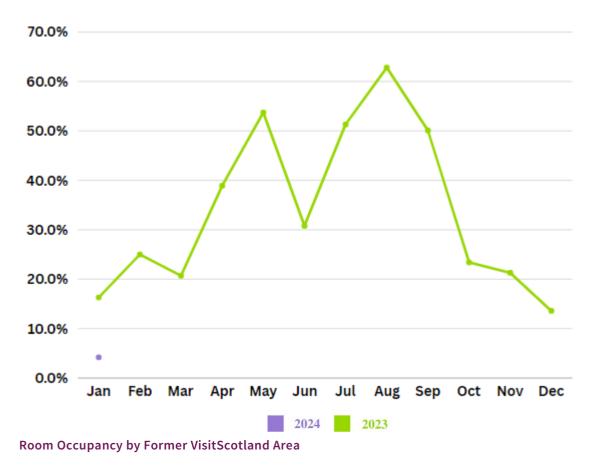

inues to show the importance attached to holiday expenditure even in a challenging economic environment.

The recovery in international inbound visitation continued to stall in December 2023; with the Eurocontrol (European Air Traffic Agency) indicating that UK air connectivity saw a 3% increase when compared to the same period in 2023, however, UK air connectivity had seen a 11% decrease in year-to-date flights compared to 2019.







# 3.0 Touring Accommodation 3.1 Performance by Touring Category

Touring Pitch Occupancy – January 2024/2023

Touring Pitch Occupancy was **4.18**% in January 2024 when compared to data from the previous year of a **16.31**% occupancy rate; this shows an overall percentage point decrease of **12.13**.









## **Touring Pitch Occupancy – Year-to-Date**



# Touring Pitch Occupancy by Former VisitScotland Area – January 2024/2023









# Pitch by Occupancy Type – January 2024/2023

| Occupancy Type                       | January<br>24 | January<br>23 | 24/23 Diff <sup>1</sup> | Change <sup>2</sup> | YTD 24 | YTD 23 | 24/23 Diff | Change |
|--------------------------------------|---------------|---------------|-------------------------|---------------------|--------|--------|------------|--------|
| Touring Pitch Occupancy <sup>3</sup> | 4.18%         | 16.31%        | -12.13                  | 88                  | 4.18%  | 16.31% | -12.13     | 88     |
| Whole Park Occupancy                 | 1.83%         | 21.09%        | -19.26                  | 81                  | 1.83%  | 21.09% | -19.26     | 81     |
| Caravan Pitch Occupan