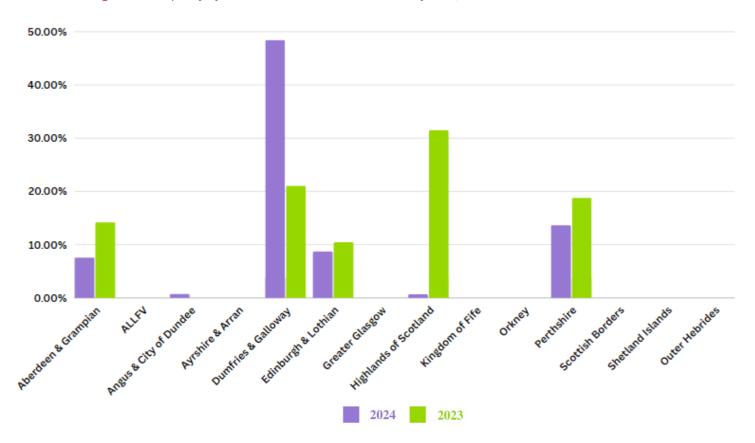

ging economic environment.

The recovery in international inbound visitation continued to stall in December 2023; with the Eurocontrol (European Air Traffic Agency) indicating that UK air connectivity saw a 3% increase when compared to the same period in 2023, however, UK air connectivity had seen a 11% decrease in year-to-date flights compared to 2019.







# 3.0 Touring Accommodation 3.1 Performance by Touring Category

Touring Pitch Occupancy – January 2024/2023

Touring Pitch Occupancy was **4.18**% in January 2024 when compared to data from the previous year of a **16.31**% occupancy rate; this shows an overall percentage point decrease of **12.13**.









## **Touring Pitch Occupancy – Year-to-Date**



# Touring Pitch Occupancy by Former VisitScotland Area – January 2024/2023









# Pitch by Occupancy Type – January 2024/2023

| Occupancy Type                       | January<br>24 | January<br>23 | 24/23 Diff <sup>1</sup> | Change <sup>2</sup> | YTD 24 | YTD 23 | 24/23 Diff | Change |
|--------------------------------------|---------------|---------------|-------------------------|---------------------|--------|--------|------------|--------|
| Touring Pitch Occupancy <sup>3</sup> | 4.18%         | 16.31%        | -12.13                  | 88                  | 4.18%  | 16.31% | -12.13     | 88     |
| Whole Park Occupancy                 | 1.83%         | 21.09%        | -19.26                  | 81                  | 1.83%  | 21.09% | -19.26     | 81     |
| Caravan Pitch Occupancy              | 13.31%        | 19.31%        | -6.00                   | 94