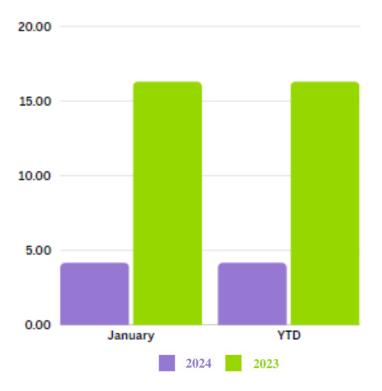

# 3.0 Touring Accommodation 3.1 Performance by Touring Category

Touring Pitch Occupancy – January 2024/2023

Touring Pitch Occupancy was **4.18**% in January 2024 when compared to data from the previous year of a **16.31**% occupancy rate; this shows an overall percentage point decrease of **12.13**.

## **Touring Pitch Occupancy – Year-to-Date**