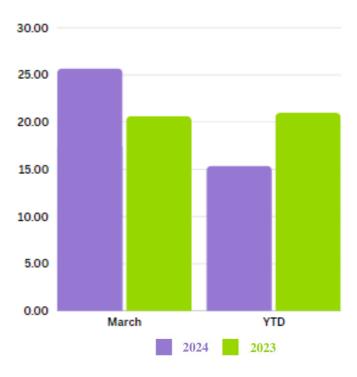

# 3.0 Touring Accommodation3.1 Performance by Touring Category

Touring Pitch Occupancy – March 2024/2023

Touring Net Pitch Occupancy was **25.70**% in March 2024 when compared to data from the previous year of a **20.65**% occupancy rate; this shows an overall percentage point increase of **5.05**.

#### Pitch by Occupancy Type - March 2024/2023

| Occupancy Type                       | March<br>24 | March<br>23 | 24/23 Diff <sup>1</sup> | Change <sup>2</sup> | YTD 24 | YTD 23 | 24/23 Diff | Change |
|--------------------------------------|-------------|-------------|-------------------------|---------------------|--------|--------|------------|--------|
| Touring Pitch Occupancy <sup>3</sup> | 25.70%      | 20.65%      | 5.05                    | 105                 | 15.38% | 21.35% | -5.97      | 94     |
| Whole Park Occupancy                 | 25.89%      | 23.09%      | 2.80                    | 103                 | 13.06% | 26.65% | -13.59     | 86     |
| Caravan Pitch Occupancy              | 34.81%      | 26.78%      | 8.03                    | 108                 | 29.31% | 24.95% | 4.36       | 104    |
| Tent Pitch Occupancy                 | 4.00%       | 1.26%       | 2.74                    | 103                 | 2.05%  | 0.99%  | 1.06       | 101    |