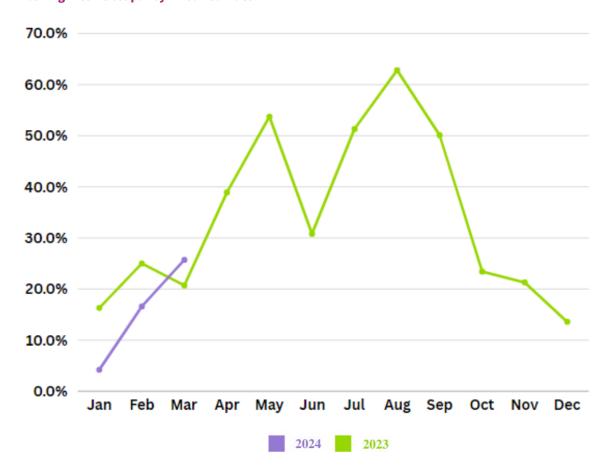

2024), this continues to show the importance attached to holiday expenditure even in a challenging economic environment.

The recovery in international inbound visitation continued to grow in March 2024; with the Eurocontrol (European Air Traffic Agency) indicating that UK air connectivity saw a 3% increase when compared to the same period in 2023, however, UK air connectivity saw a 7% decrease in year-to-date flights compared to 2019.





# 3.0 Touring Accommodation3.1 Performance by Touring Category

Touring Pitch Occupancy – March 2024/2023

Touring Net Pitch Occupancy was **25.70**% in March 2024 when compared to data from the previous year of a **20.65**% occupancy rate; this shows an overall percentage point increase of **5.05**.







# **Touring Pitch Occupancy - Year-to-Date**







## Room Occupancy by Former VisitScotland Area

#### Touring Pitch Occupancy by Former VisitScotland Area - March 2024/2023



#### Pitch by Occupancy Type - March 2024/2023

| Occupancy Type                       | March<br>24 | March<br>23 | 24/23 Diff <sup>1</sup> | Change <sup>2</sup> | YTD 24 | YTD 23 | 24/23 Diff | Change |
|--------------------------------------|-------------|-------------|-------------------------|---------------------|--------|--------|------------|--------|
| Touring Pitch Occupancy <sup>3</sup> | 25.70%      | 20.65%      | 5.05                    | 105                 | 15.38% | 21.35% | -5.97      | 94     |
| Whole Park Occupancy                 | 25.89%      | 23.09%      | 2.80                    | 103                 | 13.06% | 26.65% | -13.59     |