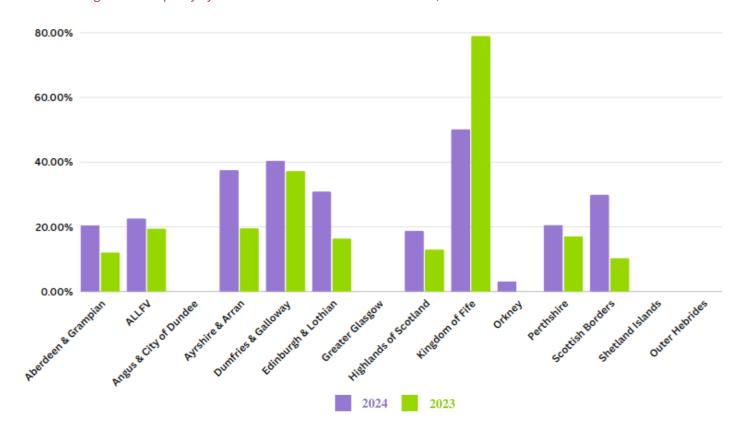

## Room Occupancy by Former VisitScotland Area

#### Touring Pitch Occupancy by Former VisitScotland Area - March 2024/2023